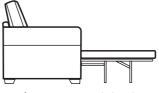

2/3 Seater sofabed Two fold slatted and webbed metal action. Depth open 2280mm

Snuggler/Snuggler bed H 950mm W 1350mm D 990mm Depth open 2250mm

Chair H 930mm W 1000mm D 950mm

Studio accent chair H 900mm W 850mm