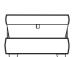

D 920mm

Swivel chair H 920mm W 790mm D 86omm

Ottoman H 420mm W 990mm D 580mm

Storage stool Footstool H 410mm H 38omm W 640mm W 640mm D 580mm D 580mm

Supplied on glides