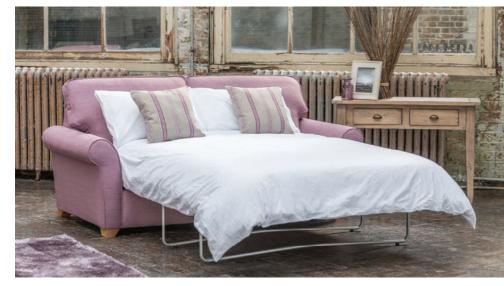

## Salcombe

Salcombe 2 seater sofa/sofabed in fabric 4878 with small scatter cushions in 2160, light feet. Salcombe chair in fabric 2160, light feet.

Salcombe 3 seater sofabed in fabric 4396 with small scatter cushions in 4876, light feet.

2/3 Seater sofabed Two fold slatted and webbed metal action. Depth open 2280mm

Snuggler/Snuggler bed H 950mm W 1350mm D 990mm Depth open 2250mm

Chair H 930mm W 1000mm D 950mm

Studio accent chair H 900mm W 850mm