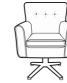

D 920mm

Swivel chair H 920mm W 790mm D 86omm

Ottoman H 420mm W 990mm D 580mm

Storage stool Footstool H 410mm H 38omm W 640mm W 640mm D 580mm D 580mm

Supplied on glides