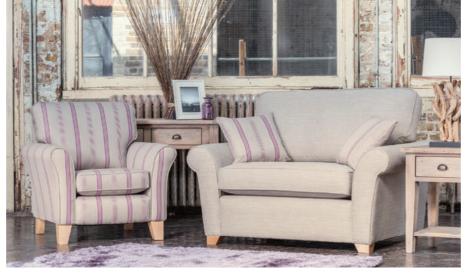

Salcombe Snuggler/Snuggler bed in fabric 2166 with small scatter cushions in 4876, light feet. Studio accent chair in fabric 4876, light leg.

3 seater sofa/sofabed H 950mm W 2040mm D 990mm

2 seater sofa/sofabed H 950mm W 1820mm D 990mm