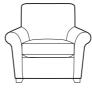

2/3 Seater sofabed Two fold slatted and webbed metal action. Depth open 2280mm

Snuggler/Snuggler bed H 950mm W 1350mm D 990mm Depth open 2250mm

Chair H 930mm W 1000mm D 950mm

Studio accent chair H 900mm W 850mm