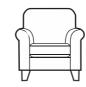

Salcombe 3 seater sofa/sofabed in fabric 4396 with small scatter cushions in 4876, light feet. Studio accent chair in 4876, light leg.

## Salcombe

Salcombe 2 seater sofa/sofabed in fabric 4878 with small scatter cushions in 2160, light feet. Salcombe chair in fabric 2160, light feet.

Salcombe 3 seater sofabed in fabric 4396 with small scatter cushions in 4876, light feet.

Salcombe Snuggler/Snuggler bed in fabric 2166 with small scatter cushions in 4876, light feet. Studio accent chair in fabric 4876, light leg.

3 seater sofa/sofabed H 950mm W 2040mm D 990mm

2 seater sofa/sofabed H 950mm W 1820mm D 990mm