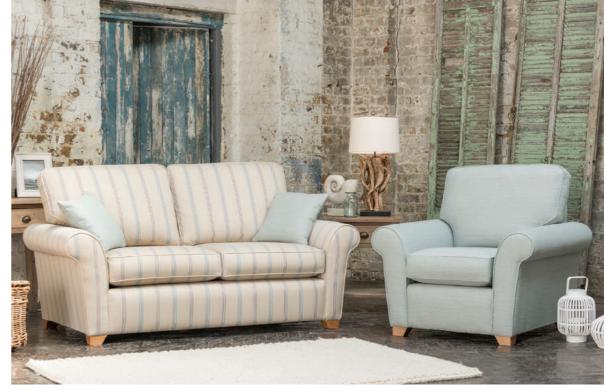

Salcombe 3 seater sofa/sofabed in fabric 4396 with small scatter cushions in 4876, light feet. Studio accent chair in 4876, light leg.

## Salcombe

Salcombe 2 seater sofa/sofabed in fabric 4878 with small scatter cushions in 2160, light feet. Salcombe chair in fabric 2160, light feet.

Salcombe 3 seater sofabed in fabric 4396 with small scatter cushions in 4876, light feet.