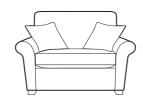

Salcombe Snuggler/Snuggler bed in fabric 2166 with small scatter cushions in 4876, light feet. Studio accent chair in fabric 4876, light leg.

3 seater sofa/sofabed H 950mm W 2040mm D 990mm

2 seater sofa/sofabed H 950mm W 1820mm D 990mm