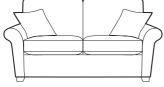

## Salcombe

Salcombe 2 seater sofa/sofabed in fabric 4878 with small scatter cushions in 2160, light feet. Salcombe chair in fabric 2160, light feet.

Salcombe 3 seater sofabed in fabric 4396 with small scatter cushions in 4876, light feet.

Salcombe Snuggler/Snuggler bed in fabric 2166 with small scatter cushions in 4876, light feet. Studio accent chair in fabric 4876, light leg.

3 seater sofa/sofabed H 950mm W 2040mm D 990mm

2 seater sofa/sofabed H 950mm W 1820mm D 990mm