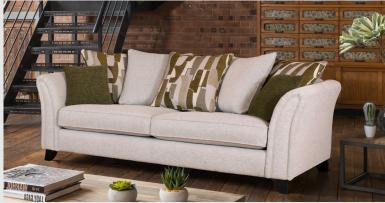

0mm D 950mm



2 seater sofa H 980mm W 1840mm D 950mm



Accent chair in fabric 3253, dark legs. Grand sofa (standard back) in fabric 3767, large scatter cushions in 3253, dark legs. 2 seater sofa (standard back) in fabric 3762, small scatter cushions in 3253, dark legs.



Grand sofa (standard back) in fabric 3688, large scatter cushions in 3320, light legs. Snuggler in fabric 3682, small scatter cushions in 3320, light legs.



Accent chair in fabric 3012, light legs. Grand sofa (standard back) in fabric 3892, large scatter cushions in 3012, light legs.



3 seater sofa (standard back) in fabric 3940, large scatter cushions in 3130, dark legs.





Footstool in fabric 3768 (supplied on glides). Legged Ottoman in fabric 3253, dark legs. Storage stool in fabric 3762 (supplied on glides).



Grand sofa (pillow back) in fabric 3948, 3 pillows in 3130, 2 pillows in 3948, small scatter cushions in 3940, dark legs.

Leg options

Light

Sofas, Snuggler, Chair and Legged Ottoman

Dark

#### Arm caps

Arm caps will help

protect your furniture from wear and tear and are available as an optional accessory.



Light

Accent chair only



Dark

# Pillow back configurations a guide to fabric selection

The diagram shows how the pillow backs are supplied. Please specify the fabric numbers as per the colour guide below.





All copyright, design right and other intellectual property rights in our designs and products (and in the images, text and design of this brochure) are and will remain the property of Alstons. (Any infringement of these rights will be pursued vigorously). We reserve