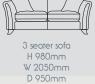

### STANDARD BACK

2 seater sofa H 980mm W 1840mm D 950mm

D 950mm

Chair H 960mm W 1030mm Accent chair H 940mm W 790mm D 920mm

 $\square$ 

Chair arm height is 50mm than sofa arm height