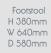

3 seater sofa (standard back) in fabric 3940, large scatter cushions in 3130, dark legs.

Footstool in fabric 3768 (supplied on glides). Legged Ottoman in fabric 3253, dark legs. Storage stool in fabric 3762 (supplied on glides).