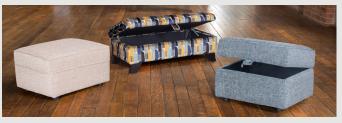

3 seater sofa (standard back) in fabric 3940, large scatter cushions in 3130, dark legs.

Footstool in fabric 3768 (supplied on glides). Legged Ottoman in fabric 3253, dark legs. Storage stool in fabric 3762 (supplied on glides).