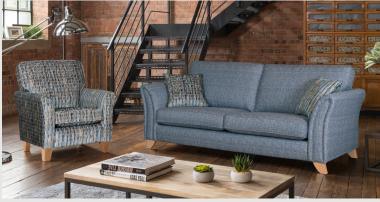

Accent chair in fabric 3253, dark legs. Grand sofa (pillow back) in fabric 3767, 3 pillows in 3253, 2 pillows in 3767, small scatter cushions in 3762, dark legs. Chair in fabric 3767, small scatter cushion in 3253, dark legs.

## **PILLOW BACK**

H 980mm W 2270mm D 950mm

2 seater sofa H 980mm W 1840mm D 950mm

Accent chair in fabric 3253, dark legs. Grand sofa (standard back) in fabric 3767, large scatter cushions in 3253, dark legs. 2 seater sofa (standard back) in fabric 3762, small scatter cushions in 3253, dark legs.