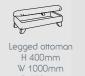

3 seater sofa (standard back) in fabric 3940, large scatter cushions in 3130, dark legs.

Footstool in fabric 3768 (supplied on glides). Legged Ottoman in fabric 3253, dark legs. Storage stool in fabric 3762 (supplied on glides).