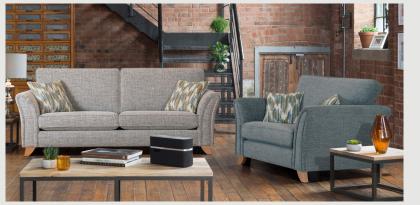

## **PILLOW BACK**

H 980mm W 2270mm D 950mm

2 seater sofa H 980mm W 1840mm D 950mm

Accent chair in fabric 3253, dark legs. Grand sofa (standard back) in fabric 3767, large scatter cushions in 3253, dark legs. 2 seater sofa (standard back) in fabric 3762, small scatter cushions in 3253, dark legs.