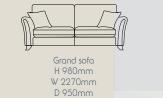

## **PILLOW BACK**

H 980mm W 2270mm D 950mm

2 seater sofa H 980mm W 1840mm D 950mm

Accent chair in fabric 3253, dark legs. Grand sofa (standard back) in fabric 3767, large scatter cushions in 3253, dark legs. 2 seater sofa (standard back) in fabric 3762, small scatter cushions in 3253, dark legs.