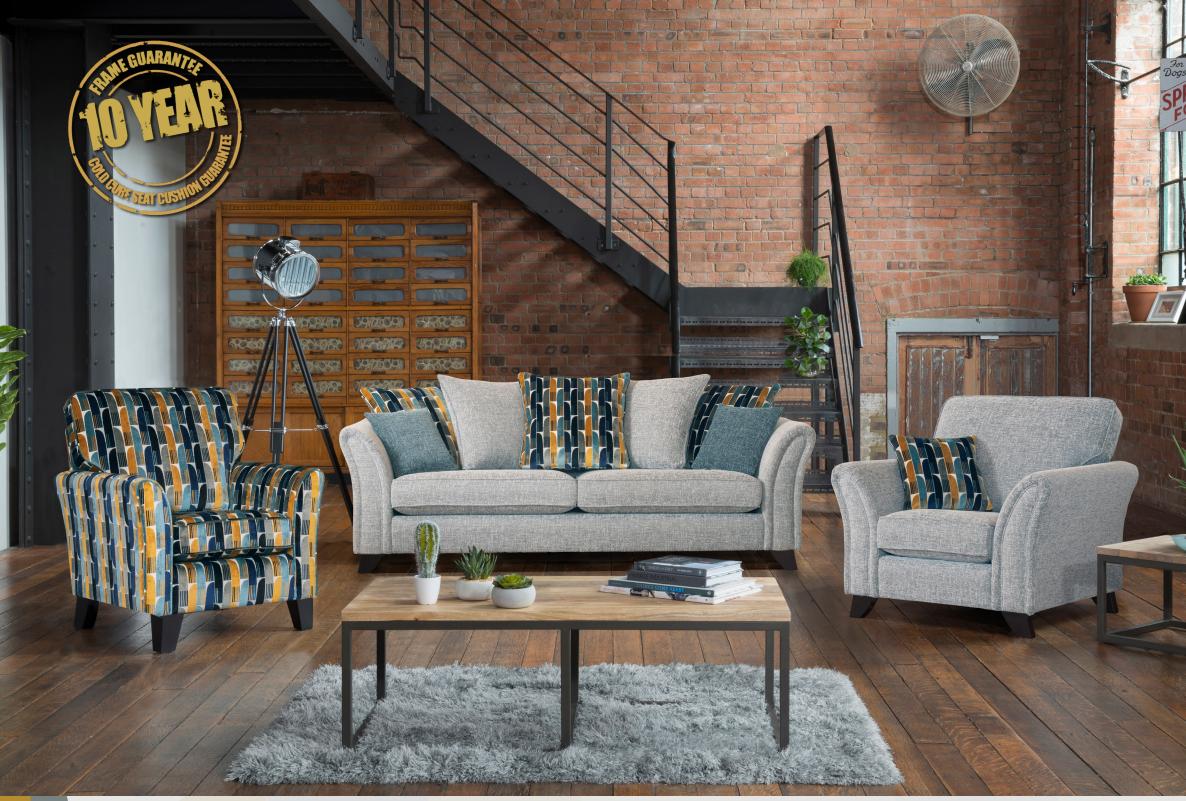

Accent chair in fabric 3253, dark legs. Grand sofa (pillow back) in fabric 3767, 3 pillows in 3253, 2 pillows in 3767, small scatter cushions in 3762, dark legs. Chair in fabric 3767, small scatter cushion in 3253, dark legs.

## **PILLOW BACK**

H 980mm W 2270mm D 950mm

2 seater sofa H 980mm W 1840mm D 950mm

Accent chair in fabric 3253, dark legs. Grand sofa (standard back) in fabric 3767, large scatter cushions in 3253, dark legs. 2 seater sofa (standard back) in fabric 3762, small scatter cushions in 3253, dark legs.