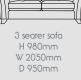

### STANDARD BACK

2 seater sofa H 980mm W 1840mm D 950mm

D 950mm

Chair H 960mm W 1030mm Accent chair H 940mm W 790mm D 920mm

 $\square$ 

Chair arm height is 50mm than sofa arm height

## **PILLOW BACK**

H 980mm W 2270mm D 950mm

2 seater sofa H 980mm W 1840mm D 950mm

Accent chair in fabric 3253, dark legs. Grand sofa (standard back) in fabric 3767, large scatter cushions in 3253, dark legs. 2 seater sofa (standard back) in fabric 3762, small scatter cushions in 3253, dark legs.