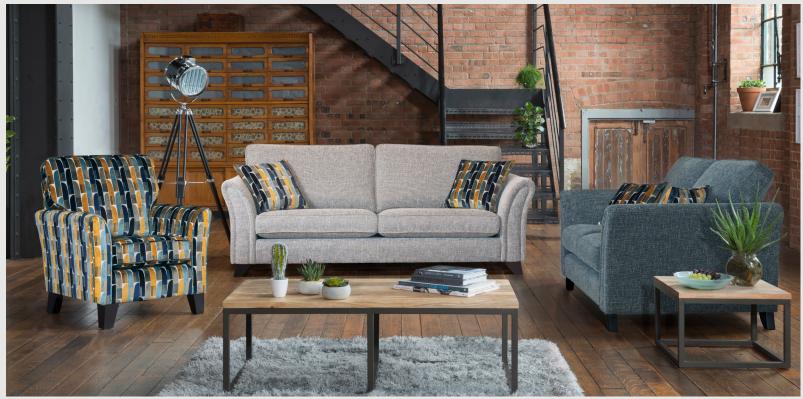

Accent chair in fabric 3253, dark legs. Grand sofa (pillow back) in fabric 3767, 3 pillows in 3253, 2 pillows in 3767, small scatter cushions in 3762, dark legs. Chair in fabric 3767, small scatter cushion in 3253, dark legs.