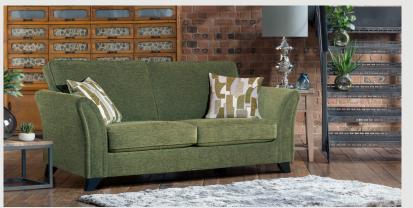

3 seater sofa (standard back) in fabric 3940, large scatter cushions in 3130, dark legs.

Footstool in fabric 3768 (supplied on glides). Legged Ottoman in fabric 3253, dark legs. Storage stool in fabric 3762 (supplied on glides).

Grand sofa (pillow back) in fabric 3948, 3 pillows in 3130, 2 pillows in 3948, small scatter cushions in 3940, dark legs.

Leg options

Light

Sofas, Snuggler, Chair and Legged Ottoman

Dark