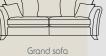

## **PILLOW BACK**

H 980mm W 2270mm D 950mm

2 seater sofa H 980mm W 1840mm D 950mm

Accent chair in fabric 3253, dark legs. Grand sofa (standard back) in fabric 3767, large scatter cushions in 3253, dark legs. 2 seater sofa (standard back) in fabric 3762, small scatter cushions in 3253, dark legs.