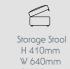

3 seater sofa (standard back) in fabric 3940, large scatter cushions in 3130, dark legs.

Footstool in fabric 3768 (supplied on glides). Legged Ottoman in fabric 3253, dark legs. Storage stool in fabric 3762 (supplied on glides).